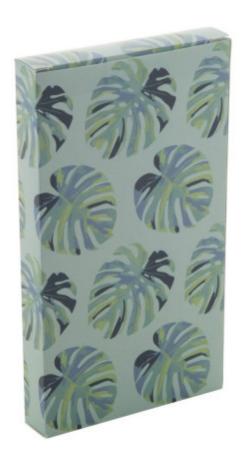

# **CREABOX PB-162 CUSTOM BOX**

### **Basic informations**

Material 1: Paper

Material 1 weight: 300 g/m2

Size: 98×177×22 mm

Box type: Reverse tuck end box

Color: White

# Specification

Custom made, full colour printed paperboard box. MOQ: 50 pcs. If the custom box is purchased without the matching product, it will be delivered flat-packed (requiring assembly). Available for the following item(s): AP781882-01.